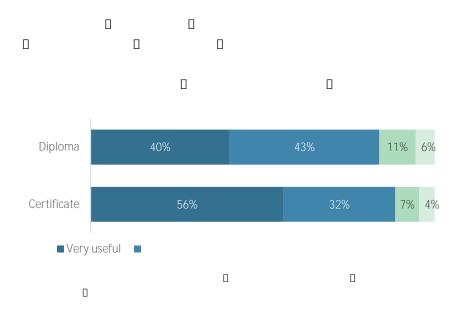

#### Satisfied with Transfer

The majority of those who expected transfer credits were satisfied with the transfer experience.