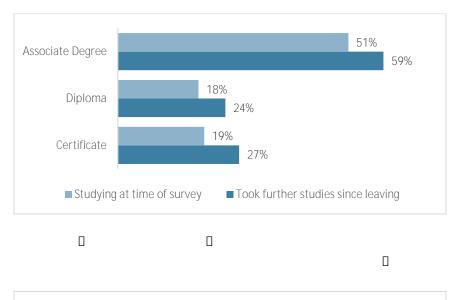

#### Further Education

The majority of former associate degree students cggu**&** 