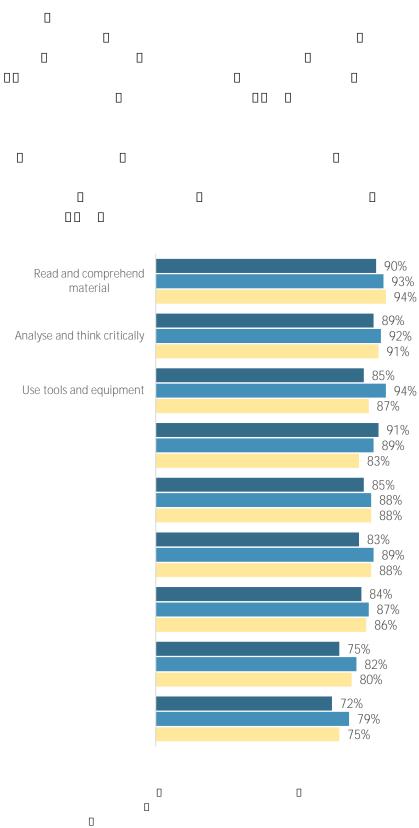

#### Further Education

The majority of former associate degree students cggu**&** 