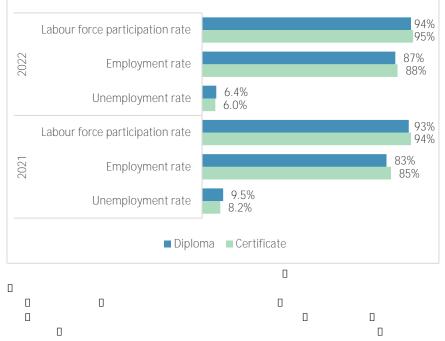

#### Employment Outcomes

Diploma and certificate graduates had high labour force participation and employment rates.

| Associate Degree | , Diploma, | and Certificate | Students |
|------------------|------------|-----------------|----------|
|                  |            |                 |          |