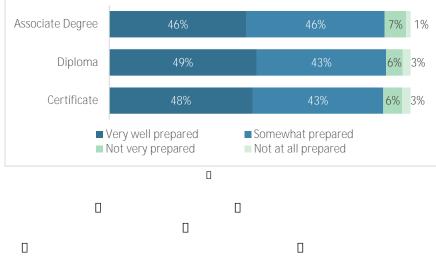

## Education Evaluations

## Further Education

Employment

|  |  | 8 |
|--|--|---|
|  |  |   |



THE 2022 HIGHLIGHTS | Page 6 of 25

THE 2022 HIGHLIGHTS | Page 7 of 25



THE 2022 HIGHLIGHTS | Page 9 of 25

## Funding

Associate Degree, Diploma, and Certificate Students

| Ο |  |
|---|--|



#### Further Education

The majority of former associate degree students cggu**&** 









#### Satisfied with Transfer

The majority of those who expected transfer credits were satisfied with the transfer experience.

### Employment





#### Employment Outcomes

Diploma and certificate graduates had high labour force participation and employment rates.

| Associate Degree | , Diploma, | and Certificate | Students |
|------------------|------------|-----------------|----------|
|                  |            |                 |          |

| ۵ | Π |  |
|---|---|--|
|   |   |  |
|   |   |  |





Apprenticeship, Trades Foundation, and Tradesrelated Vocational students are surveyed within two years of completing their programs.

### Trades Training in B.C.

|  |   | _ |
|--|---|---|
|  |   |   |
|  | _ | 0 |
|  |   |   |
|  |   |   |
|  |   |   |
|  |   | П |
|  |   |