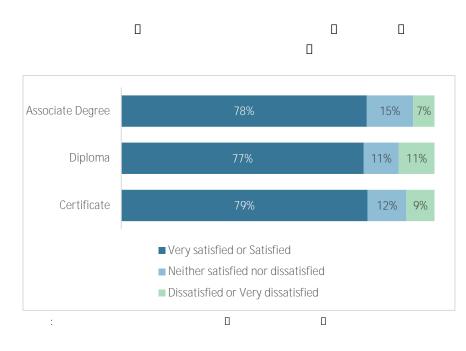

#### Satisfied with Transfer

The majority of those who expected transfer credits were satisfied with the transfer experience.