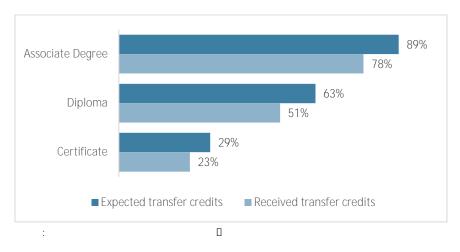

#### Satisfied with Transfer

The majority of those who expected transfer credits were satisfied with the transfer experience.